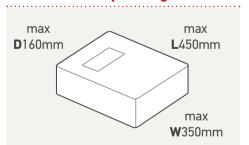

### Large Letter up to 750g

Medium Parcel up to 20kg

All prices in the above table include VAT at 20%.

\*Express48<sup>large</sup> is only available in certain Post Office branches. Please contact your local branch for specific availability.

Delivery time begins from date of collection.

<sup>†</sup>Only available through the Post Office.

For parcels larger than a Medium Parcel size (shown opposite) – please contact Ð Parcelforce Worldwide, who offer a range of cost effective delivery options. Maximum size limit applies. Visit parcelforce.com or call 03448 004 466.