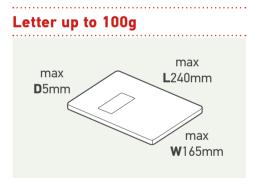

# Stamp prices From 7 October 2024

Exceptions apply – for more information about how to present your mail, please visit: royalmail.com/size