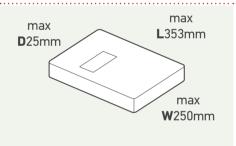

e     | Price     |
| Letter        | 100g                          | £1.65     | 85p       |
| Large Letter  | 100g                          | £2.60     | £1.55     |
| -             | 250g                          | £3.50     | £2.10     |
|               | 500g                          | £3.50     | £2.50     |
|               | 750g                          | £3.50     | £2.70     |
| Small Parcel  | 2kg                           | £4.79     | £3.75     |
| Medium Parcel | 2kg                           | £6.99     | £6.15     |
|               | 10kg                          | £8.69     | £7.65     |
|               | 20kg                          | £13.19    | £11.55    |

All prices in the above table are exempt from VAT.



### Small Parcel up to 2kg



### Large Letter up to 750g



Medium Parcel up to 20kg



All prices in the above table include VAT at 20%.

\*Express48<sup>large</sup> is only available in certain Post Office branches. Please contact your local branch for specific availability.

\*\*Guarantee definition: A refund of the whole or a proportionate part of the consignment charges in the event of late delivery in line with our UK or International Conditions of Carriage for Retail Services.

Delivery time begins from date of collection.

<sup>†</sup>Only available through the Post Office.

For parcels larger than a Medium Parcel size (shown opposite) – please contact Ð Parcelforce Worldwide, who offer a range of cost effective delivery options. Maximum size limit applies. Visit parcelforce.com or call 03448 004 466.

Exceptions apply – for more informat